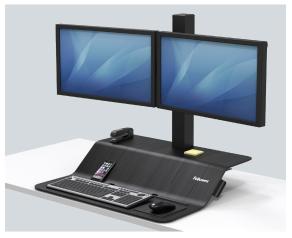

## Sit-Stand Workstation

| Staples No.                                | Single 2750862<br>Dual 5741250 |
|--------------------------------------------|--------------------------------|
| Mfr No.                                    | Single 8080101<br>Dual 8082001 |
| Keyboard Platform (W x D)                  | 28 ¾" x 9"                     |
| Top Platform (W x D)                       | 28 ¼" x 7 ½"                   |
| Top Platform Height<br>(in lowest setting) | 5 ½"                           |
| Weight Capacity                            | 25 lbs                         |
| Max Height from Desk                       | 15"                            |
| Color                                      | Black Ash Wood                 |
| Warranty                                   | 2 Years                        |