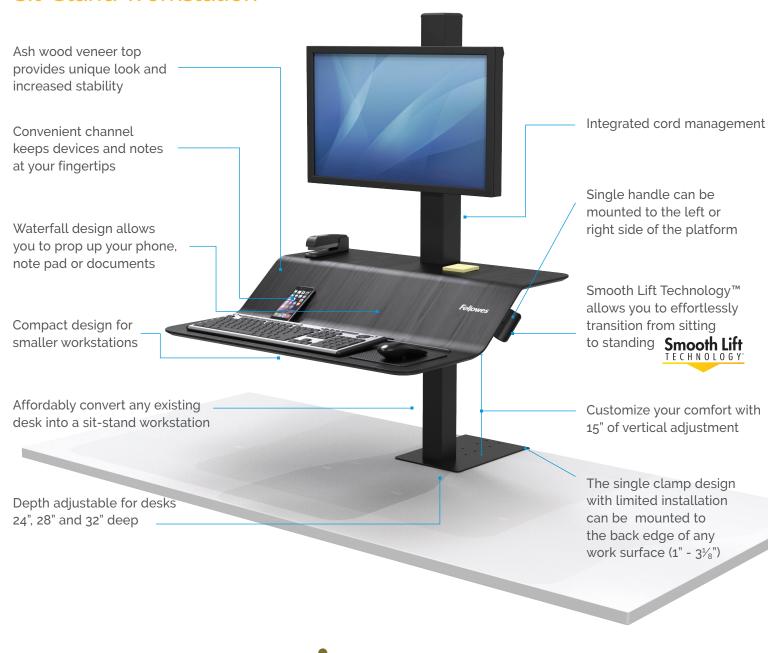

## Sit-Stand Workstation

For more information visit StaplesAdvantage.com/brand/Fellowes

Product videos at Staples.com

©2019 Fellowes, Inc.

## Sit-Stand Workstation

| Staples No.                                | Single 2750862<br>Dual 5741250 |
|--------------------------------------------|--------------------------------|
| Mfr No.                                    | Single 8080101<br>Dual 8082001 |
| Keyboard Platform (W x D)                  | 28 ¾" x 9"                     |
| Top Platform (W x D)                       | 28 ¼" x 7 ½"                   |
| Top Platform Height<br>(in lowest setting) | 5 ½"                           |
| Weight Capacity                            | 25 lbs                         |
| Max Height from Desk                       | 15"                            |
| Color                                      | Black Ash Wood                 |
| Warranty                                   | 2 Years                        |